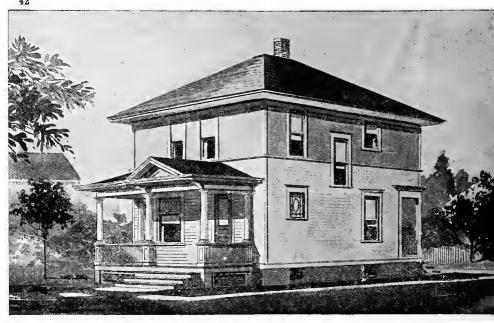

Design No. 2003

First Floor Plan

Second Floor Plan

#### Size: Width, 19 feet 10 inches; length, 38 feet, exclusive of porches

Blue prints consist of basement plan; first and second floor plans; front, two side elevations; wall sections and all necessary interior details. Specifications consist of about twenty pages of typewritten matter.

Full and complete working plans and specifications of this house will be furnished for \$5.00. Cost of this house is from about \$2,550,00 to about \$2,800.00, according to the locality in which it is built.

#### PRICE

of Blue Prints, together with a complete set of typewritten specifications is

ONLY

\$5.00

We mail Plans and Specifications the same day order is received.

tions is

Design No. 2034

First Floor Plan